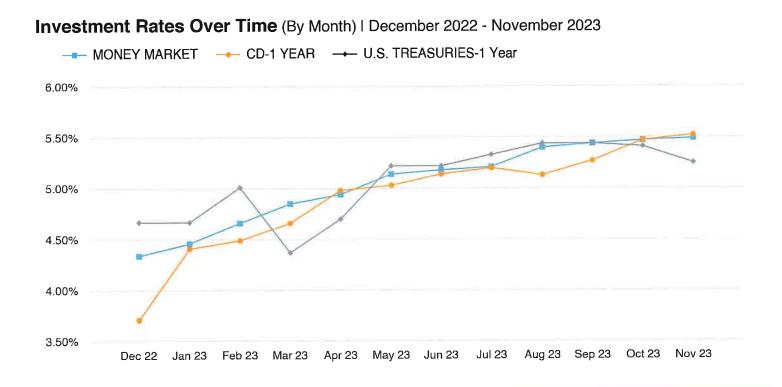

# FINANCIAL AND BOOKKEEPING MATTERS, INCLUDING PAYMENT OF THE BILLS AND REVIEW OF INVESTMENTS

Ms. Garcia reviewed the bookkeeper's report, including a list of checks presented for payment and the quarterly investment report, a copy of which is attached. After review and discussion, Director Berry moved to approve the bookkeeper's report, investment report, and payment of the bills listed in the report. Director Keller seconded the motion, which passed unanimously.