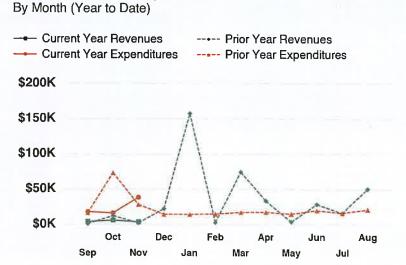

### TAX ASSESSMENT AND COLLECTION MATTERS

Ms. Highberger presented and reviewed the District's monthly tax report and delinquent tax roll, a copy of which is attached, reflecting that 29.49% of the District's 2023 taxes were collected as of the end of December 2023. After review and discussion, Director Berry moved to approve the tax report and payment of the invoices. Director Keller seconded the motion, which passed unanimously.

#### HARRIS COUNTY MUD #359 - JUR 527 HISTORICAL VALUATION AND COLLECTION DATA : 10/1/2023 - 12/31/2023

| 11.00       | TAX R        | ATES / \$100         | TOTAL TTV     | /             |              | 1918               |             | the Let               | VALUATION   |             |          |                      | -           |      |             |
|-------------|--------------|----------------------|---------------|---------------|--------------|--------------------|-------------|-----------------------|-------------|-------------|----------|----------------------|-------------|------|-------------|
| TAX<br>YEAR | DEBT<br>RATE | M & O<br>RATE        | C & R<br>RATE | TOTAL<br>RATE | LAND         | IMP                | ROV.        | AG.                   | PERSONAL    | EXEM        | PTION    | TOTAL                |             | SR   | KR          |
| 2023        | 0.000000     | 0.0950000            | 0.0000000     | 0.0950000     | \$83,193,862 | \$287              | ,090,025    | \$0                   | \$5,172,790 | \$11,       | 143,267  | \$364,31             |             |      | 3           |
| 2022        | 0.000000     | 0.1100000            | 0.0000000     | 0.1100000     | \$68,689,467 | \$269              | ,466,007    | \$0                   | \$5,022,294 | \$10,       | 985,193  | \$332,19             |             |      | 14          |
| 2021        | 0.000000     | 0.1200000            | 0.0000000     | 0.1200000     | \$64,064,213 | \$240              | ,194,603    | \$0                   | \$4,725,975 | \$10,       | 480,049  | \$298,50             | ·           |      | 28          |
| 2020        | 0.0800       | 0.06500              | 0.0000000     | 0.14500       | \$64,051,686 | \$236              | ,656,423    | \$0                   | \$4,445,829 | \$9,        | 976,522  | \$295,17             |             |      | 39          |
| 2019        | 0.0800       | 0.06500              | 0.0000000     | 0.14500       | \$63,870,815 | \$242              | ,215,266    | \$0                   | \$4,179,108 | \$9,        | 111,462  | \$301,15             |             |      | 40          |
| 2018        | 0.0800       | 0.07000              | 0.0000000     | 0.15000       | \$60,541,014 | \$239              | ,961,306    | \$0                   | \$3,774,084 | \$6,        | 186,349  | \$298,09             |             |      | 51          |
| 2017        | 0.1100       | 0.05000              | 0.0000000     | 0.16000       | \$60,251,786 | \$244              | ,170,206    | \$0                   | \$3,326,869 | \$5,        | 726,288  | \$302,02             |             |      | 33          |
| 2016        | 0.0825       | 0 0.10750            | 0.0000000     | 0.19000       | \$60,120,829 | \$231              | ,611,223    | \$0                   | \$3,557,770 | • •         | ,550,712 | \$289,73             |             |      | 31          |
| 2015        | 0.0000       | 0.26000              | 0.0000000     | 0.26000       | \$59,166,815 | \$215              | ,405,245    | \$0                   | \$3,492,016 | \$5,        | ,897,695 | \$272,16             | 6,381       | 29   | 39          |
|             | 2.2 mil      |                      |               | a lise        |              | AX CO              | LLECTIO     | ONS                   |             | 10762       |          |                      |             |      |             |
| TAX<br>YEAI |              | L TAX LEVY<br>O DATE |               | TION TAX      | WRITE OF     | F                  |             | TED LEVY<br>2/31/2023 | TAX YE      |             |          | JTSTDG. A<br>31/2023 | AT          | % CC | n s'h       |
| 2023        | 3            | \$322,854.5          | 8             | \$23,238.81   |              |                    |             | \$346,093.3           | 9 \$10      | 2,078.31    |          | \$244,015            | 08          | 29.4 |             |
| 2022        | 2            | \$365,458.0          | 7             | (\$28.32)     |              |                    |             | \$365,429.7           | 5 \$36      | 2,437.08    |          | \$2,992              | 67          | 99.1 |             |
| 2021        | 1            | \$358,074.0          | 5             | \$127.57      |              |                    |             | \$358,201.6           | 2 \$35      | 6,501.21    |          | \$1,700              |             | 99.5 |             |
| 2020        | D            | \$427,942.5          | 3             | \$60.52       |              |                    |             | \$428,003.0           | 5 \$42      | 3,700.11    |          | \$1,302              | 94          | 99.0 |             |
| 2019        | Э            | \$436,668.7          | 1             |               | :            | \$62.13            |             | \$436,606.5           | 8 \$43      | 5,335.26    |          | \$1,271              |             | 99.  |             |
| 2018        | 3            | \$447,131.2          | 7             |               | \$           | 302.45             |             | \$446,828.8           | 2 \$44      | 5,872.02    |          | \$956                |             | 99.  |             |
| 2017        | 7            | \$483,232.6          | 1             |               | \$           | 199.47             |             | \$483,033.1           | 4 \$48      | 2,579.54    |          | \$453                |             | 99.9 |             |
| 2016        | 6            | \$550,500.6          | 7             |               | \$           | 124.99             |             | \$550,375.6           | 8 \$54      | 9,915.88    |          | \$459                |             | 99.9 |             |
| 2018        | 5            | \$707,628.9          | 6             |               |              | \$69.34            |             | \$707,559.6           | 2 \$70      | 6,985.41    |          | \$574                | .21         | 99.  | 91          |
|             |              |                      |               | CUR           | RENT COLLEC  | TION               | COMPAR      | ISON TO PI            | RIOR YEAR   |             | 1        | Real Providence      |             |      |             |
|             | OCT<br>2023  | NOV<br>2023          | DEC<br>2023   | JAN<br>2024   |              | ( 1 <sup>2</sup> , | MAR<br>2024 | APR<br>2024           | MAY<br>2024 | JUN<br>2024 |          |                      | AUG<br>2024 |      | SEP<br>2024 |
| \$ \$       | \$4,992.56   | \$42,948.26          | \$54,137.49   |               |              |                    |             |                       |             |             |          |                      |             |      | _           |
| %           | 1,48         | 13.85                | 29.49         |               |              |                    |             | 1                     |             |             | -        |                      |             | T    | 000         |
|             | OCT<br>2022  | NOV<br>2022          | DEC<br>2022   | JAN<br>2023   |              |                    | MAR<br>2023 | APR<br>2023           | MAY<br>2023 | JUN<br>2023 | 20       | 23                   | AUG<br>2023 |      | SEP<br>2023 |
| \$\$        | 11,326.92    | \$46,185.76          | \$110,529.76  | \$131,097     | 12 \$38,791. | 88                 | \$10,013.45 | \$2,295.01            | \$3,180.06  | \$2,050.19  |          |                      | 912.24      | _    | 790.16      |
| %           | 3.20         | 15.75                | 45.89         | 81.70         | 92.31        |                    | 95.02       | 95.65                 | 96.50       | 97.06       | 98       | .15                  | 98.39       |      | 98.61       |