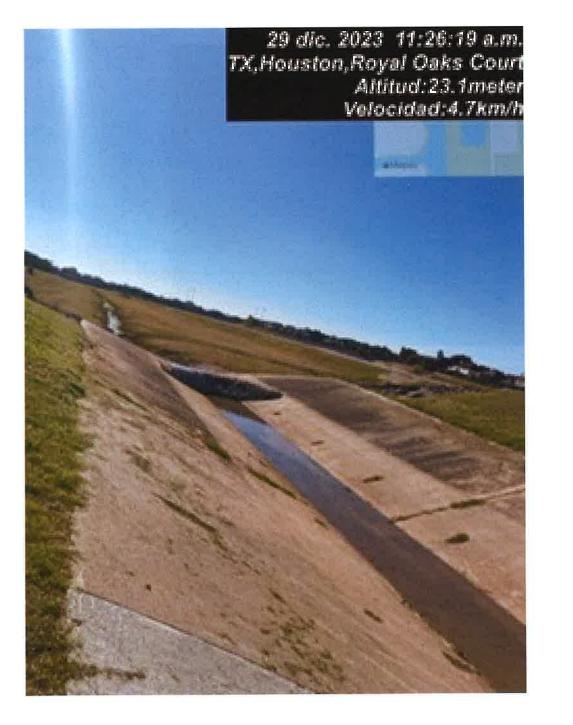

#### ENGINEERING MATTERS

Mr. Carpenter reviewed the engineer's report, a copy of which is attached.

Mr. Carpenter discussed the construction status of the lake shoreline stabilization project and reviewed an updated map and photos of the project as reflected in his report. He reviewed and recommended approval of Pay Estimate Nos. 1 and 2, in the amounts of \$400,735.80 and \$437,671.58, respectively, payable to Storm Water Solutions ("SWS"). Next, he reviewed a proposal from Tolunay Wong Engineers, Inc. ("TWE") for construction materials testing matters for the project, in the amount of \$5,270.00. Mr. Carpenter reminded the Board that the proposal had been previously discussed and approved but not yet been executed on behalf of the District.