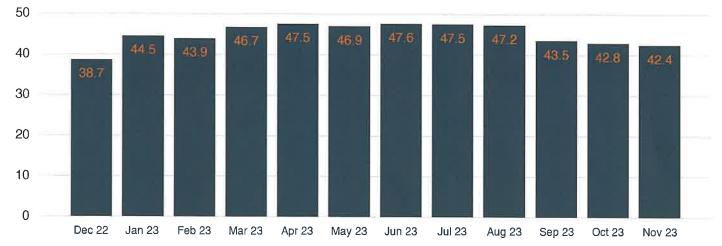

### TAX ASSESSMENT AND COLLECTION MATTERS

Ms. Highberger presented and reviewed the District's monthly tax report and delinquent tax roll, a copy of which is attached, reflecting that 29.49% of the District's 2023 taxes were collected as of the end of December 2023. After review and discussion, Director Berry moved to approve the tax report and payment of the invoices. Director Keller seconded the motion, which passed unanimously.