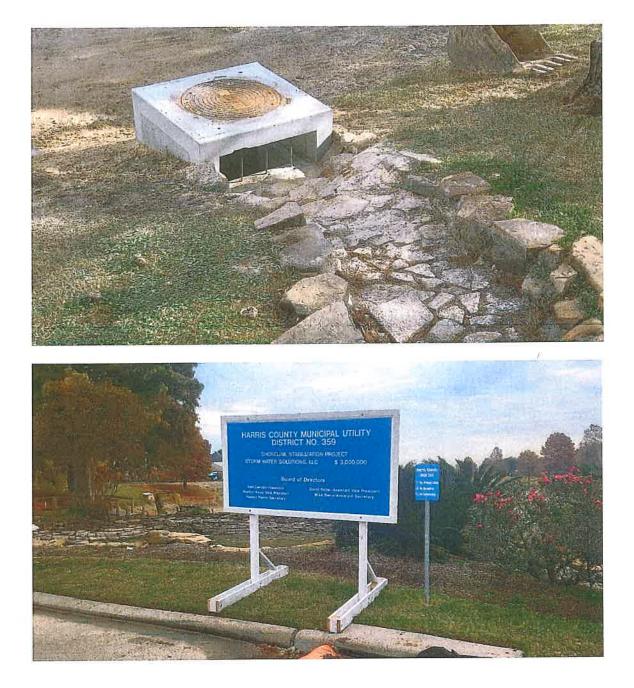

#### ENGINEERING MATTERS

Mr. Carpenter reviewed the engineer's report, a copy of which is attached.

Mr. Carpenter discussed the construction status of the lake shoreline stabilization project and reviewed an updated map and photos of the project as reflected in his report. He reviewed and recommended approval of Pay Estimate Nos. 1 and 2, in the amounts of \$400,735.80 and \$437,671.58, respectively, payable to Storm Water Solutions ("SWS"). Next, he reviewed a proposal from Tolunay Wong Engineers, Inc. ("TWE") for construction materials testing matters for the project, in the amount of \$5,270.00. Mr. Carpenter reminded the Board that the proposal had been previously discussed and approved but not yet been executed on behalf of the District.

Mr. Carpenter updated the Board on recent coordination with Lake Management Services regarding the feasibility and refilling the lake.

After review and discussion, Director Berry moved to (1) approve the engineer's report; and (2) (i) approve Pay Estimate Nos. 1 and 2, in the amounts of \$400,735.80 and \$437,671.58, respectively, payable to SWS, and (ii) the proposal submitted by TWE, for the lake shoreline stabilization project. Director Daniels seconded the motion, which passed by unanimous vote.