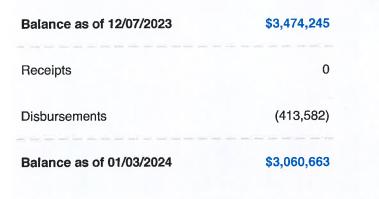

# FINANCIAL AND BOOKKEEPING MATTERS, INCLUDING PAYMENT OF THE BILLS AND REVIEW OF INVESTMENTS

Ms. Garcia reviewed the bookkeeper's report, including a list of checks presented for payment and the quarterly investment report, a copy of which is attached. After review and discussion, Director Berry moved to approve the bookkeeper's report, investment report, and payment of the bills listed in the report. Director Keller seconded the motion, which passed unanimously.