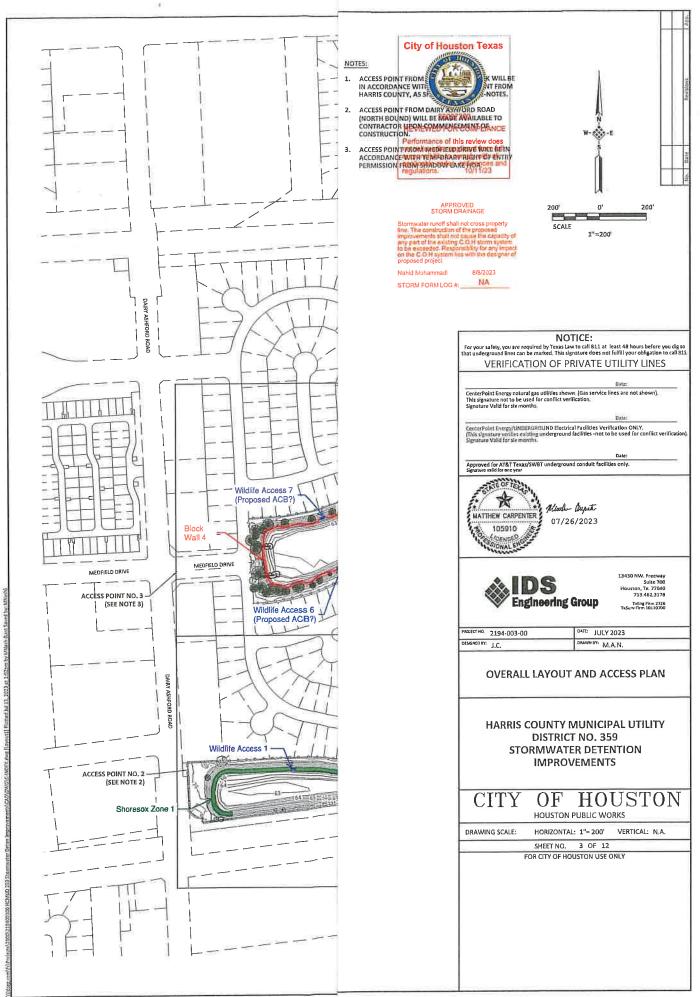

#### ENGINEERING MATTERS

Mr. Carpenter reviewed the engineer's report, a copy of which is attached.

Mr. Carpenter discussed the construction status of the lake shoreline stabilization project and reviewed an updated map and photos of the project as reflected in his report. He reviewed and recommended approval of Pay Estimate Nos. 1 and 2, in the amounts of \$400,735.80 and \$437,671.58, respectively, payable to Storm Water Solutions ("SWS"). Next, he reviewed a proposal from Tolunay Wong Engineers, Inc. ("TWE") for construction materials testing matters for the project, in the amount of \$5,270.00. Mr. Carpenter reminded the Board that the proposal had been previously discussed and approved but not yet been executed on behalf of the District.

Mr. Carpenter provided responses to the previously submitted e-mail correspondence from Kathy Kaufman and Rusk Elatassi. Following discussion, the Board concurred to proceed with the wildlife access and excavation work pertaining to the lakeshore stabilization project as provided for in the construction contract for the lakeshore stabilization project. Mr. Carpenter stated that he would respond as appropriate to Kathy Kaufman and Rusk Elatassi.